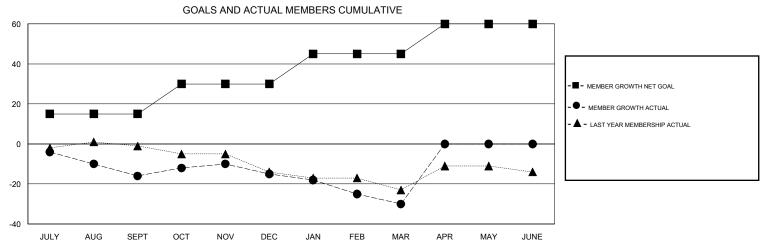

JULY/AUG/SEPT

OCT/NOV/DEC

JAN/FEB/MAR

APR/MAY/JUNE

15

15

15

25

JULY/AUG/SEPT

OCT/NOV/DEC

JAN/FEB/MAR

APR/MAY/JUNE

0

0

0